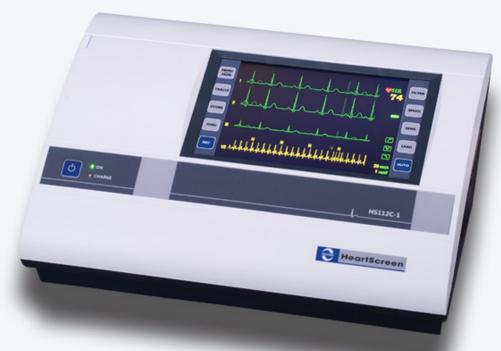

## HEARTSCREEN 112C-1 3/6/12-channel diagnostic ECG

## Main features:

- 12-lead simultaneous measurement, monitoring

- 3/6/12-channel, 112mm wide thermal printing

- Foil keys and alphanumeric keyboard on touchscreen display for patient data input

- Last 20 patient data storage

- 8-hours operating from a battery with a 2-hours charging time

- Built-in power supply

- 150 recordings storage capacity

- Diagnosis -, rhythm analysis and rhythm event printing program
- Automatic and manual lead selection
- Programmable recording modes
- Automatic ECG curve positioning
- Economic printing mode